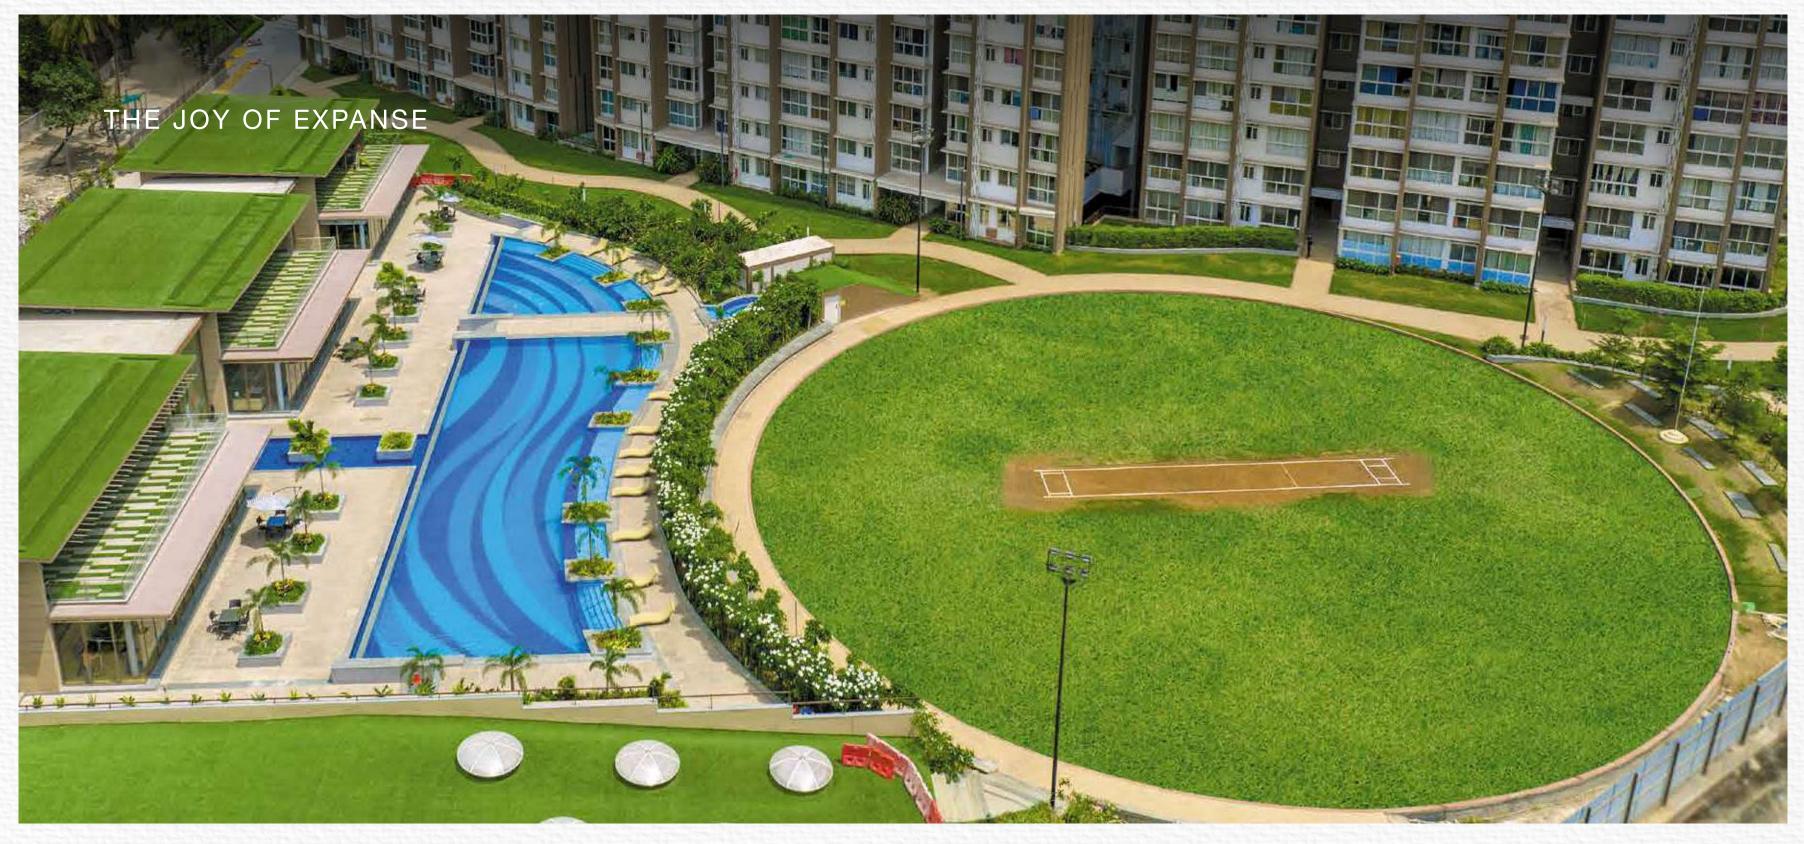

#### THOUGHTFUL INDULGENCES CURATED FOR YOU

A 35,000 sq.ft. clubhouse, a cricket ground and much more.

Come home to a world where being healthy is considered as being happy. Runwal Forests is ready to elevate you to a world of fine experiences, from lush green open spaces, numerous exciting sports facilities, soothing recreational avenues to every comfort that's present to make you feel happier.

Numerous sports facilities

Indoor & outdoor swimming pools

Restaurant & convenience retail

Kids' play areas

Actual Photo

Actual Photo

Artist's Impression

Actual Photo - Entrance Fountain