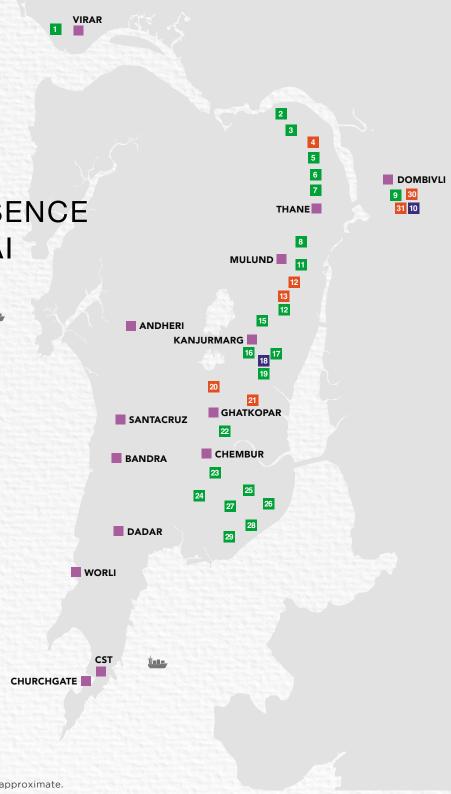

## **OUR PRESENCE** IN MUMBAI

İ.

İnt.

- 1. RUNWAL VIHAR
- 2. RUNWAL ESTATE
- 3. RUNWAL PLAZA
- 4. R MALL
- 5. RUNWAL REGENCY
- 6. RUNWAL GARDEN CITY
- 7. RUNWAL HEIGHTS
- 8. RUNWAL PINNACLE
- 9. RUNWAL GARDENS
- 10. RUNWAL EDGE
- 11. RUNWAL GREENS
- 12. R GALLERIA
- 13. R MALL
- 14. RUNWAL TOWER
- 15. RUNWAL PRIDE
- 16. RUNWAL FORESTS
- 17. RUNWAL BLISS
- 18. RUNWAL COMMERZ
- 19. RUNWAL AVENUE
- 20. R ODEON
- 21. R CITY
- 22. RUNWAL SERENE
- 23. RUNWAL PARK
- 24. RUNWAL RESIDENCY
- 25. RUNWAL HILLS
- 26. RUNWAL CLASSIQUE
- 27. RUNWAL TERRACE
- 28. RUNWAL CENTRE
- 29. RUNWAL GRAND
- 30. R GALLERIA
- 31. R MALL