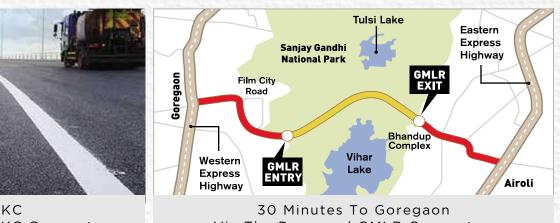

## **ONE DESTINATION** WITH MULTIPLE CONNECTIONS

30 Minutes To The International Airport Via JVLR & Andheri Kurla Road.

25 Minutes To BKC Via The New Chunabhatti-BKC Connector.

30 Minutes To BKC Via Eastern Exp. Highway & SCLR.

45 Minutes To South Mumbai Via Eastern Exp. Highway & E. Freeway.

Via The Proposed GMLR Connector.

The drive times mentioned above are approximate estimations meant for broad references only. The actual time taken will depend on the traffic conditions.