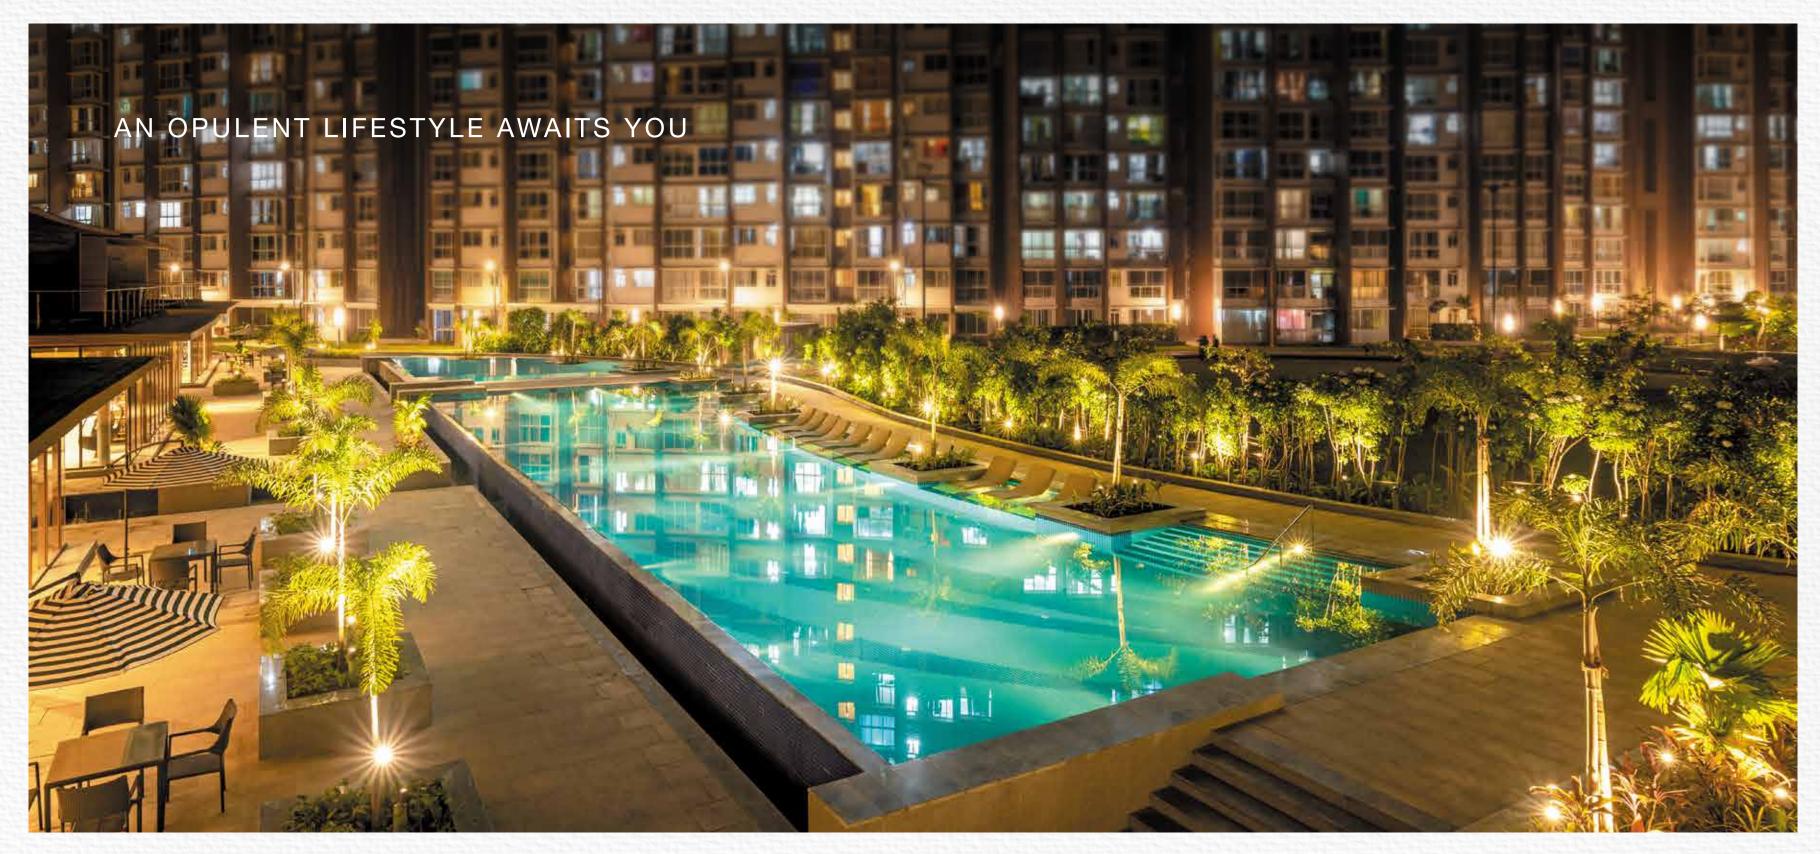

#### THOUGHTFUL INDULGENCES CURATED FOR YOU

A 35,000 sq.ft. clubhouse, a cricket ground and much more.

Come home to a world where being healthy is considered as being happy. Runwal Forests is ready to elevate you to a world of fine experiences, from lush green open spaces, numerous exciting sports facilities, soothing recreational avenues to every comfort that's present to make you feel happier.

Numerous sports facilities

Indoor & outdoor swimming pools

Restaurant & convenience retail

Kids' play areas

Actual Photo

Actual Photo

Artist's Impression

Actual Photo - Entrance Fountain

## ENJOY THE RESORT LIFE EVERYDAY