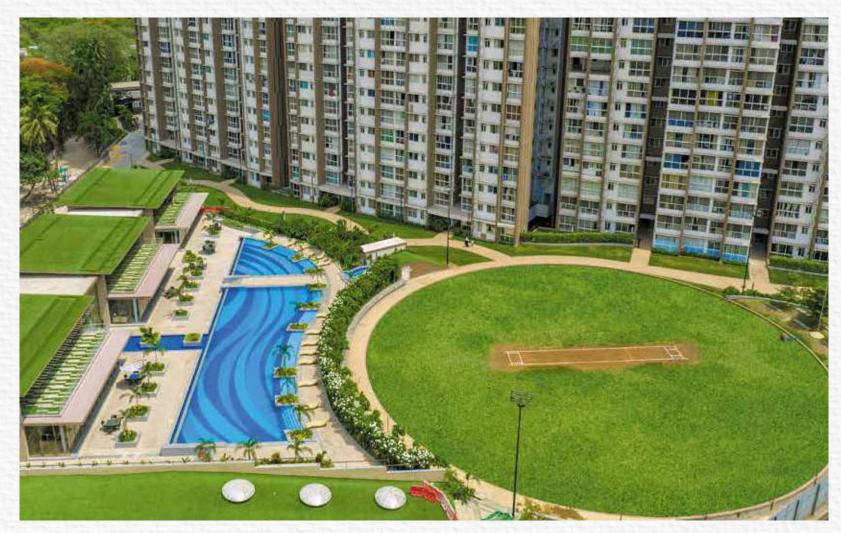

#### THOUGHTFUL INDULGENCES CURATED FOR YOU

A 35,000 sq.ft. clubhouse, a cricket ground and much more.

Come home to a world where being healthy is considered as being happy. Runwal Forests is ready to elevate you to a world of fine experiences, from lush green open spaces, numerous exciting sports facilities, soothing recreational avenues to every comfort that's present to make you feel happier.

# AMENITIES

- Central landscape ar
- Cricket ground
- Modern clubhouse w
  - Party hall
  - Café/bakery
  - Mini-theatre
  - Basketball/Badminton court
  - Squash court
  - Tennis court
  - Games room
  - Baby créche
  - Music/art room
  - Steam/massage room
  - Convenience store

| Central landscape areas      | • Pharmacy                                        |
|------------------------------|---------------------------------------------------|
| Cricket ground               | Indoor & outdoor swimming pools                   |
| Modern clubhouse with        | <ul> <li>Jogging/running/cycling track</li> </ul> |
| - State-of-the-art gymnasium | • Zen garden                                      |
| - Party hall                 | Putting green                                     |
| - Café/bakery                | <ul> <li>Dedicated kids' play area</li> </ul>     |
| - Mini-theatre               | Open air gymnasium                                |
| - Basketball/Badminton court | Skating rink                                      |