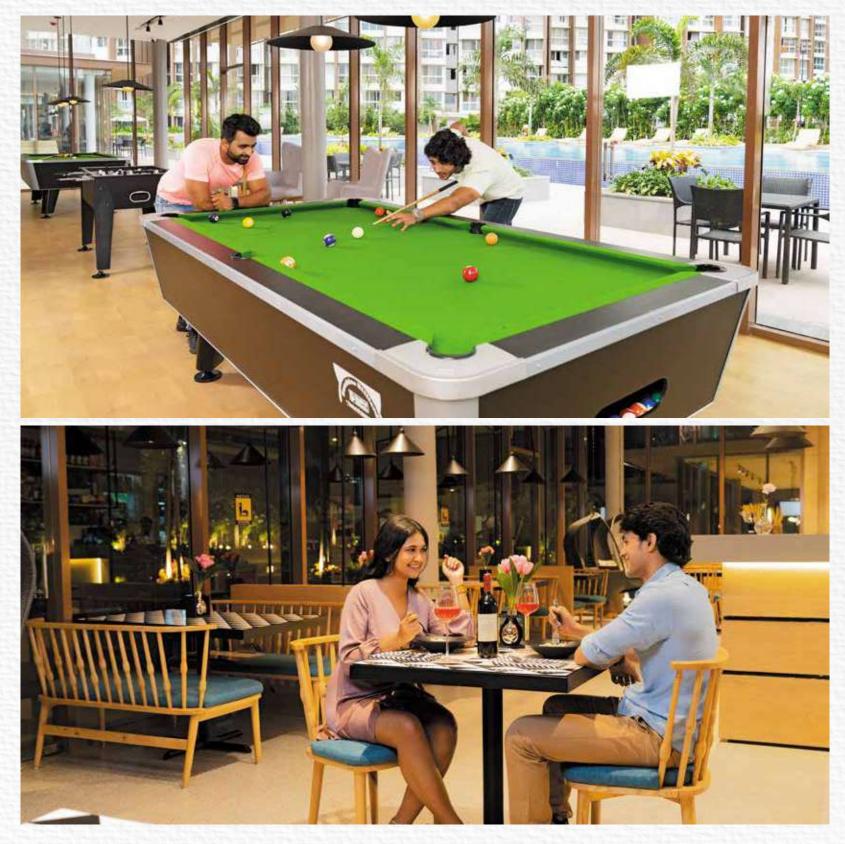

5

Dr

Actual Photos Of Indoor Games & Restaurants At R Club

#### THOUGHTFUL INDULGENCES CURATED FOR YOU

A 35,000 sq.ft. clubhouse, a cricket ground and much more.

Come home to a world where being healthy is considered as being happy. Runwal Forests is ready to elevate you to a world of fine experiences, from lush green open spaces, numerous exciting sports facilities, soothing recreational avenues to every comfort that's present to make you feel happier.