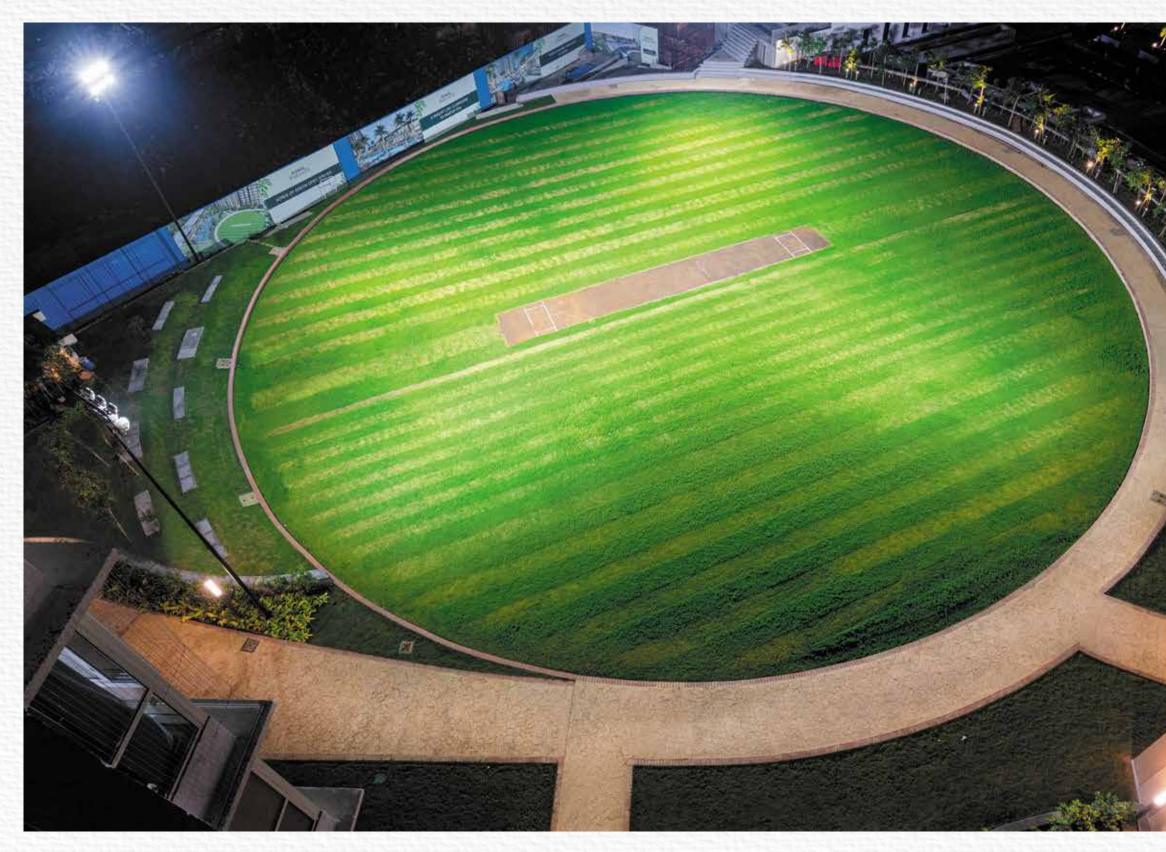

# AN ICONIC ADDRESS

• Already a landmark in the neighbourhood • 15 acres of pure residential campus • Urban forest-themed development • Large green open spaces • 35,000 sq. ft. luxurious clubhouse • Phase 1 completed & delivered

#### THOUGHTFUL INDULGENCES CURATED FOR YOU

A 35,000 sq.ft. clubhouse, a cricket ground and much more.

Come home to a world where being healthy is considered as being happy. Runwal Forests is ready to elevate you to a world of fine experiences, from lush green open spaces, numerous exciting sports facilities, soothing recreational avenues to every comfort that's present to make you feel happier.

# AMENITIES

- Central landscape ar
- Cricket ground
- Modern clubhouse w
  - Party hall
  - Café/bakery
  - Mini-theatre
  - Basketball/Badminton court
  - Squash court
  - Tennis court
  - Games room
  - Baby créche
  - Music/art room
  - Steam/massage room
  - Convenience store

| Central landscape areas      | • Pharmacy                                        |
|------------------------------|---------------------------------------------------|
| Cricket ground               | Indoor & outdoor swimming pools                   |
| Modern clubhouse with        | <ul> <li>Jogging/running/cycling track</li> </ul> |
| - State-of-the-art gymnasium | • Zen garden                                      |
| - Party hall                 | Putting green                                     |
| - Café/bakery                | <ul> <li>Dedicated kids' play area</li> </ul>     |
| - Mini-theatre               | Open air gymnasium                                |
| - Basketball/Badminton court | Skating rink                                      |