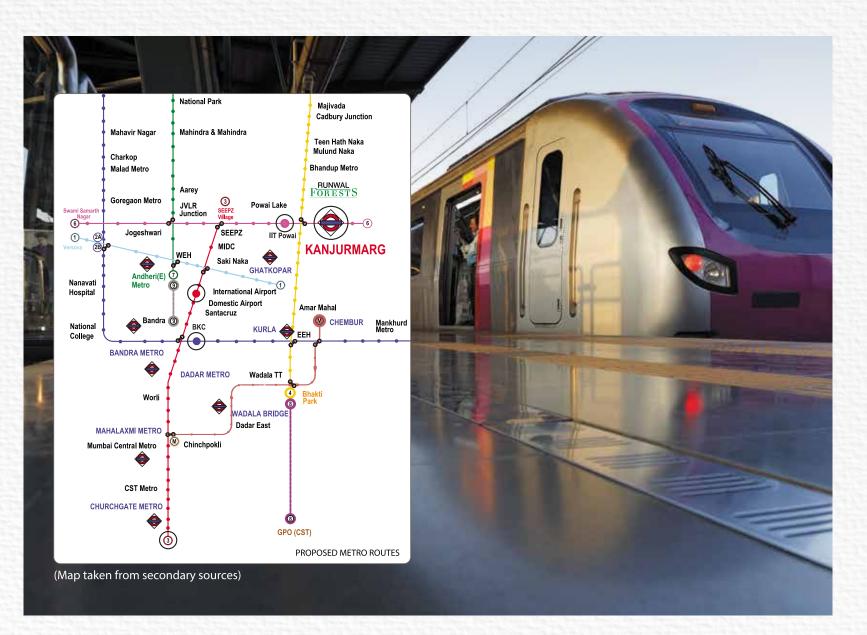

#### RAIL CONNECTIVITY

| Upcoming Metro     | 0.1 Km |
|--------------------|--------|
| Kanjurmarg Station | 1 Km   |
| Bhandup Station    | 1 Km   |

### LIVE IN A WORLD WHERE COMMUTES ARE SHORTER

It's your time to arrive at the new city centre - Kanjurmarg, where everything is nearby. Rail, road and the upcoming metro connectivity are all set to cut your commute shorter and make your life a breeze.

## **ONE DESTINATION** WITH MULTIPLE CONNECTIONS

30 Minutes To The International Airport Via JVLR & Andheri Kurla Road.

25 Minutes To BKC Via The New Chunabhatti-BKC Connector.

30 Minutes To BKC Via Eastern Exp. Highway & SCLR.

45 Minutes To South Mumbai Via Eastern Exp. Highway & E. Freeway.

Via The Proposed GMLR Connector.

The drive times mentioned above are approximate estimations meant for broad references only. The actual time taken will depend on the traffic conditions.